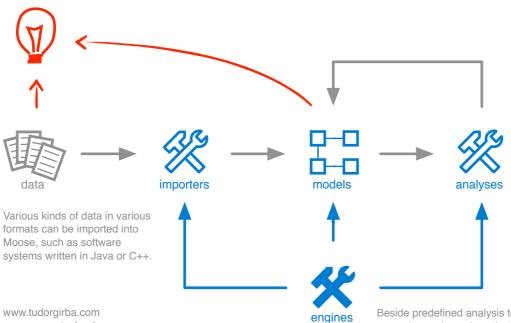

Moose is a platform for software and data analysis that makes assessment practical. Moose empowers the analyst to customize the flow of analysis, to craft new tools, and to iterate.

Moose offers various tools that deal with metrics, clustering, querying, visualizing, and interactive browsing. A key concept is that the results of any analyses are fed back into the model and are available for further analysis.

www.tudorgirba.com www.moosetechnology.org www.humane-assessment.com Beside predefined analysis tools, Moose also offers several generic engines that enable the analyst to craft new tools and models fast.